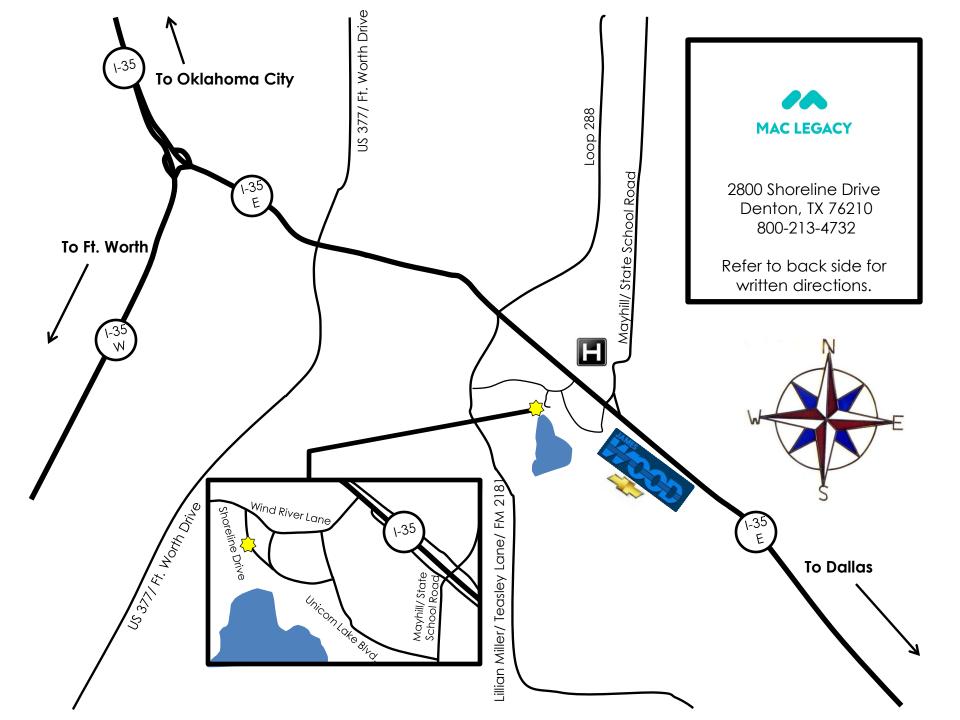

## Directions to MAC Legacy

## From Dallas:

- Take I-35 E North toward Denton
- Exit Mayhill/ State School Road (exit 462)
- Turn left onto State School Road
- Turn right onto Unicorn Lake Drive (after Sonic Drive-In)
- Follow Unicorn Lake Drive to the roundabout
- At the roundabout, turn left (toward Homewood Suites)
- At the second roundabout, continue straight onto Shoreline Drive
- FMS is located at 2800 Shoreline Drive (next door to Dogwood Retirement Home)

## From Ft. Worth:

- Take I-35 W North toward Denton
- Exit 85A to merge onto I-35 E South toward Dallas
- Exit Mayhill/ State School Road (exit 462)
- Stay on service road and turn right onto Wind River Drive (before State School Road signal)
- Turn left onto Shoreline Drive
- -FMS is located at 2800 Shoreline Drive.

It is in the second building on the right. (next door to Dogwood Retirement Home)

## From Decatur:

- Take I-35 South to Denton
- Follow I-35 E and exit Mayhill/ State School Road (exit462)
- -Stay on service road and turn right onto Wind River Drive (before State School Road signal)
- Take your second left onto Shoreline Drive. (Across from Cinemark)
- FMS is located at 2800 Shoreline Drive. It is in the second building on the right. (next door to Dogwood Retirement Home)

See Reverse Side for Map.

Questions? Call 800.213.4732 · We look forward to seeing you!