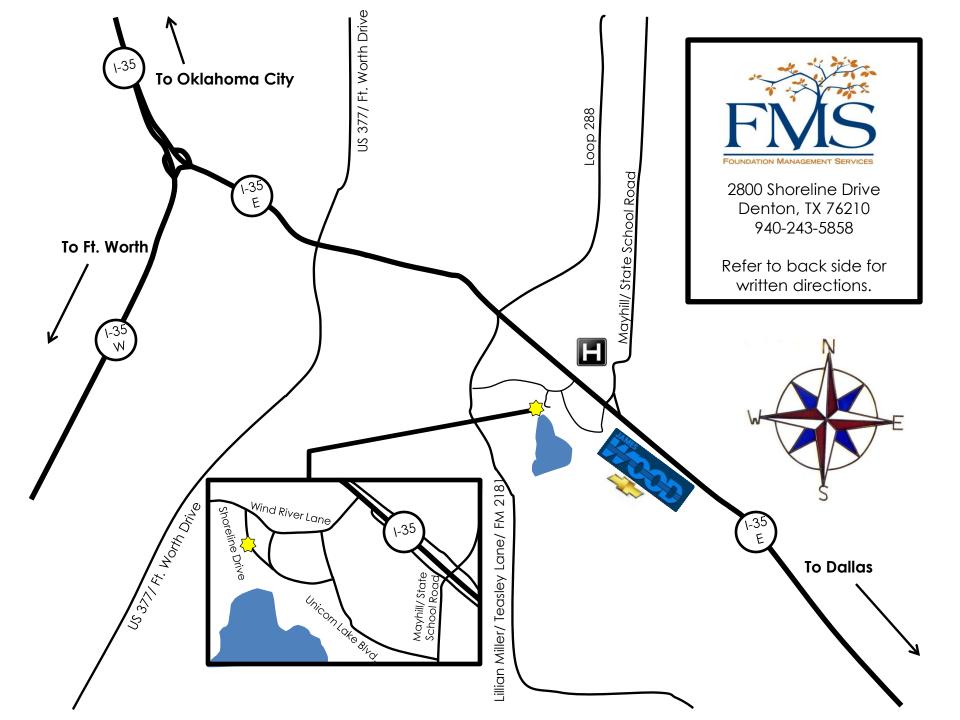

## Directions to Foundation Management Services

## From Dallas:

- Take I-35 E North toward Denton
- Exit Mayhill/ State School Road (exit 462)
- Turn left onto State School Road
- Turn right onto Unicorn Lake Drive (after Sonic Drive-In)
- Follow Unicorn Lake Drive to the roundabout
- At the roundabout, turn left (toward Homewood Suites)
- At the second roundabout, continue straight onto Shoreline Drive
- FMS is located at 2800 Shoreline Drive (next door to Dogwood Retirement Home)

## From Ft. Worth:

- Take I-35 W North toward Denton
- Exit 85A to merge onto I-35 E South toward Dallas
- Exit Mayhill/ State School Road (exit 462)
- Stay on service road and turn right onto Wind River Drive (before State School Road signal)
- Turn left onto Shoreline Drive
- -FMS is located at 2800 Shoreline Drive.

It is in the second building on the right. (next door to Dogwood Retirement Home)

## From Decatur:

- Take I-35 South to Denton
- Follow I-35 E and exit Mayhill/ State School Road (exit462)
- -Stay on service road and turn right onto Wind River Drive (before State School Road signal)
- Take your second left onto Shoreline Drive. (Across from Cinemark)
- FMS is located at 2800 Shoreline Drive. It is in the second building on the right. (next door to Dogwood Retirement Home)

See Reverse Side for Map.

Questions? Call 940.243.5858 · We look forward to seeing you!